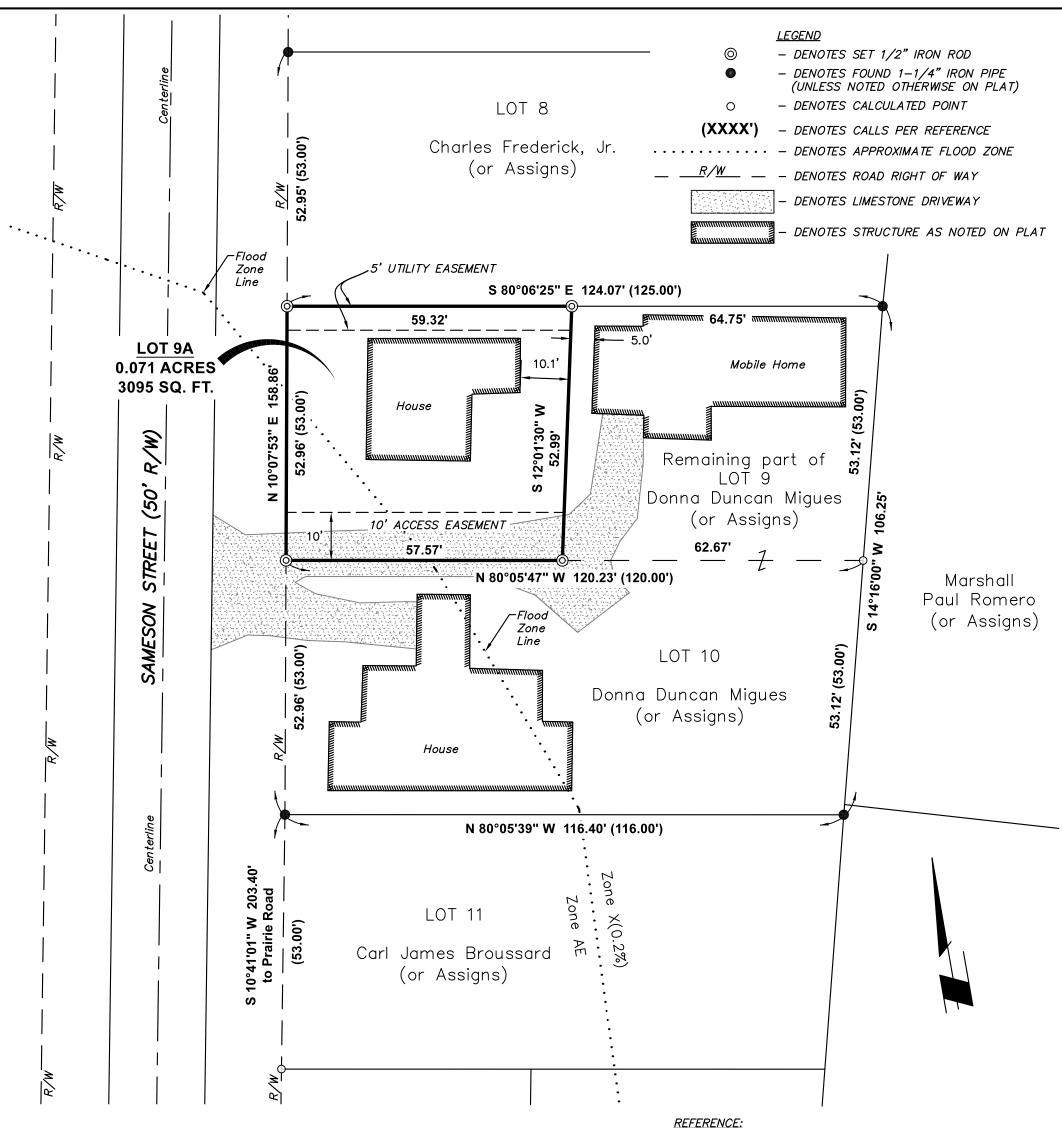

#### **NEW BUSINESS**

- 1. To approve the street name change of Handy Street to Ruffins Drive.
- 2. To approve a special event permit for Bikes, Brews and Omelette Two.
- 3. To adopt a resolution requesting funding from LA DOTD for the Capital Improvement Plan for the airport.
- 4. To approve change order number 2 relative to the New Fishing Pier and Wharf at Lafitte Drive-In Park contingent upon the Office of Community Development approval.
- 5. To approve payment of the invoice to Delta Fire and Safety in the amount of \$6,569.92 for repairs to the 2013 HME pumper- Chief Jude Mire.
- <u>6.</u> To authorize the Mayor to sign all documents for the technical assistance program through the Louisiana Infrastructure Technical Assistance Corporation's Technical Assistance Program.
- 7. Discussion pertaining to park closure for construction at LaFitte Drive-In Park.
- 8. To authorize the Mayor to execute the Fiscal Agency Agreement with the Bank of Abbeville and Gulf Coast Bank effective October 1, 2023 through September 30, 2025.
- 9. To grant a variance for the freestanding sign for Chloe Rose' located at 232 S. Main Street.
- 10. Discussion about popup parklet and walkability demonstrations in downtown Abbeville.
- 11. To approve the re-portion of property lines for 315 Samson Street.
- 12. To authorize the purchase of a used 12 X 24 portable building for the Public Works Department.