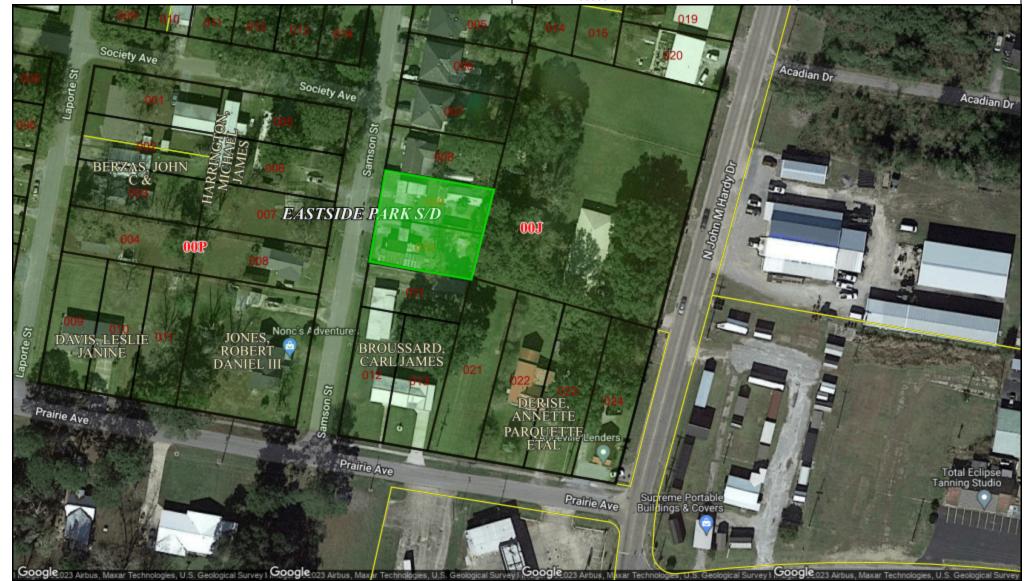

#### **NEW BUSINESS**

- 1. To approve the street name change of Handy Street to Ruffins Drive.
- 2. To approve a special event permit for Bikes, Brews and Omelette Two.
- 3. To adopt a resolution requesting funding from LA DOTD for the Capital Improvement Plan for the airport.
- 4. To approve change order number 2 relative to the New Fishing Pier and Wharf at Lafitte Drive-In Park contingent upon the Office of Community Development approval.
- 5. To approve payment of the invoice to Delta Fire and Safety in the amount of \$6,569.92 for repairs to the 2013 HME pumper- Chief Jude Mire.
- <u>6.</u> To authorize the Mayor to sign all documents for the technical assistance program through the Louisiana Infrastructure Technical Assistance Corporation's Technical Assistance Program.
- 7. Discussion pertaining to park closure for construction at LaFitte Drive-In Park.
- 8. To authorize the Mayor to execute the Fiscal Agency Agreement with the Bank of Abbeville and Gulf Coast Bank effective October 1, 2023 through September 30, 2025.
- 9. To grant a variance for the freestanding sign for Chloe Rose' located at 232 S. Main Street.
- 10. Discussion about popup parklet and walkability demonstrations in downtown Abbeville.
- 11. To approve the re-portion of property lines for 315 Samson Street.
- 12. To authorize the purchase of a used 12 X 24 portable building for the Public Works Department.